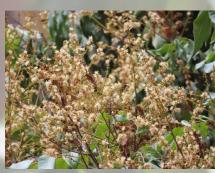

## **Dimocarpus Longan**

常綠喬木,分佈中國南部地區,高度可達20米。於春季至夏季開黃花,夏季至秋季果實成熟,龍眼是常見的夏季時令水果,在漢朝為南方進貢的貢品。龍眼樹亦常見於香港原居民村落的風水林之中。龍眼樹與同為無患子科的荔枝樹外型相近,其主要區分特徵為龍眼有不對稱葉基而荔枝則是對稱葉基。

Longan is an evergreen tree species distributed in Southern China which can reach a height of up to 20m. It blooms with yellow flowers from spring to summer and the fruiting period is from summer to autumn. Longan is a summer seasonal fruit and it was a tribute from the southern regions in the Han Dynasty. The longan tree is also commonly found in the feng shui woods of Hong Kong's indigenous villages. The longan tree is similar in appearance to the lychee tree, which belongs to the same family - Sapindaceae. A major distinguishing feature is that longan leaves have an asymmetrical base, while lychee leaves have a symmetrical base.

葉 leaves

不平衡葉基 asymmetrical leave base

花 flowers

果實 fruits