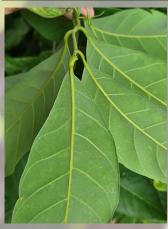

## **Dimocarpus Longan**

常綠喬木,分佈中國南部地區,高度可達20米。於春季至夏季開黃花,夏季至秋季果實成熟,龍眼是常見的夏季時令水果,在漢朝為南方進貢的貢品。龍眼樹亦常見於香港原居民村落的風水林之中。龍眼樹與同為無患子科的荔枝樹外型相近,其主要區分特徵為龍眼有不對稱葉基而荔枝則是對稱葉基。

Longan is an evergreen tree species distributed in Southern China which can reach a height of up to 20m. It blooms with yellow flowers from spring to summer and the fruiting period is from summer to autumn. Longan is a summer seasonal fruit and it was a tribute from the southern regions in the Han Dynasty. The longan tree is also commonly found in the feng shui woods of Hong Kong's indigenous villages. The longan tree is similar in appearance to the lychee tree, which belongs to the same family - Sapindaceae. A major distinguishing feature is that longan leaves have an asymmetrical base, while lychee leaves have a symmetrical base.

葉 leaves

不平衡葉基 asymmetrical leave base

花 flowers

果實 fruits