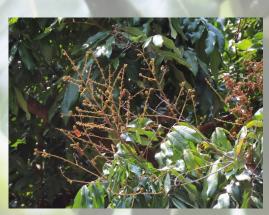

## **Dimocarpus Longan**

常綠喬木,分佈中國南部地區,高度可達20米。於春季至夏季開黃花,夏季至秋季果實成熟,龍眼是常見的夏季時令水果,在漢朝為南方進貢的貢品。龍眼樹亦常見於香港原居民村落的風水林之中。龍眼樹與同為無患子科的荔枝樹外型相近,其主要區分特徵為龍眼有不對稱葉基而荔枝則是對稱葉基。

Longan is an evergreen tree species distributed in Southern China which can reach a height of up to 20m. It blooms with yellow flowers from spring to summer and the fruiting period is from summer to autumn. Longan is a summer seasonal fruit and it was a tribute from the southern regions in the Han Dynasty. The longan tree is also commonly found in the feng shui woods of Hong Kong's indigenous villages. The longan tree is similar in appearance to the lychee tree, which belongs to the same family - Sapindaceae. A major distinguishing feature is that longan leaves have an asymmetrical base, while lychee leaves have a symmetrical base.

葉 leaves

不平衡葉基 asymmetrical leave base

花 flowers

果實 fruits