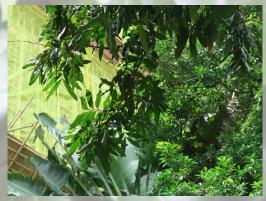

## **Dimocarpus Longan**

常綠喬木,分佈中國南部地區,高度可達20米。於春季至夏季開黃花,夏季至秋季果實成熟,龍眼是常見的夏季時令水果,在漢朝為南方進貢的貢品。龍眼樹亦常見於香港原居民村落的風水林之中。龍眼樹與同為無患子科的荔枝樹外型相近,其主要區分特徵為龍眼有不對稱葉基而荔枝則是對稱葉基。

Longan is an evergreen tree species distributed in Southern China which can reach a height of up to 20m. It blooms with yellow flowers from spring to summer and the fruiting period is from summer to autumn. Longan is a summer seasonal fruit and it was a tribute from the southern regions in the Han Dynasty. The longan tree is also commonly found in the feng shui woods of Hong Kong's indigenous villages. The longan tree is similar in appearance to the lychee tree, which belongs to the same family - Sapindaceae. A major distinguishing feature is that longan leaves have an asymmetrical base, while lychee leaves have a symmetrical base.